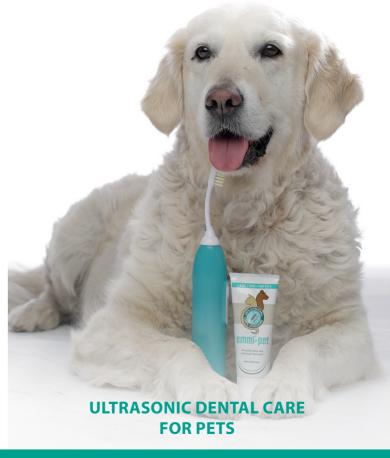

#### THE FIRST 100% ULTRASONIC TOOTH-BRUSH FROM EMMI®-PET GIVES YOUR DOG EFFECTIVE PROTECTION

## YOUR PET WILL BE HAPPY

#### **HOW DOES THE EMMI®-PET WORK?**

Ultrasound from the patented Piezo-Chip, uniquely located in the head of the brush, creates up to 96 million air oscillations per minute, which, with the help of the emmi®-pet ultrasonic toothpaste and water is all you need for effective dental hygeine.