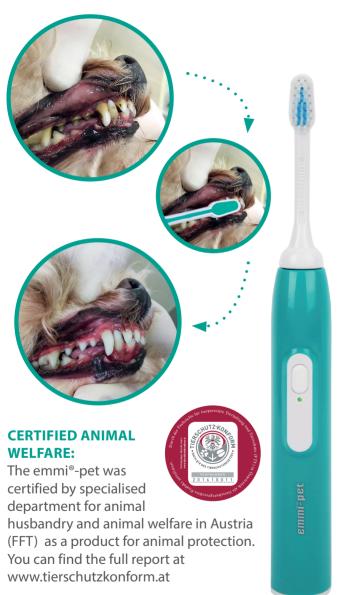

## YOUR PET WILL BE HAPPY

#### **PROPHYLAXIS WITH 100% ULTRASOUND**

Approximately 80% of dogs, cats and horses already show signs of dental disease around the age of two. Thanks to the newly developed emmi®-pet with 100% ultrasound for teeth cleaning and oral hygiene, you can clean your pet's teeth more effectively, prevent plaque or tartar formation and look after their gum health.

#### **HOW DOES THE EMMI®-PET WORK?**

Ultrasound from the patented Piezo-Chip, uniquely located in the head of the brush, creates up to 96 million air oscillations per minute, which, with the help of the emmi®-pet ultrasonic toothpaste and water is all you need for effective dental hygeine.

When the wet and switched on brush, emiting the ultrasound, comes in contact with the specially formulated emmi®-pet toothpaste, millions of microscopic nano bubbles are continually created and continually implode. This creates a suction effect which removes impurities such as germs, bacteria plaque and tartar.