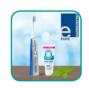

#### THE FIRST 100% ULTRASONIC TOOTH-BRUSH FROM EMMI®-PET GIVES YOUR DOG EFFECTIVE PROTECTION

#### **PROPHYLAXIS WITH 100% ULTRASOUND**

Approximately 80% of dogs, cats and horses already show signs of dental disease around the age of two. Thanks to the newly developed emmi®-pet with 100% ultrasound for teeth cleaning and oral hygiene, you can clean your pet's teeth more effectively, prevent plaque or tartar formation and look after their gum health.

#### **HOW DOES THE EMMI®-PET WORK?**

Ultrasound from the patented Piezo-Chip, uniquely located in the head of the brush, creates up to 96 million air oscillations per minute, which, with the help of the emmi®-pet ultrasonic toothpaste and water is all you need for effective dental hygeine.