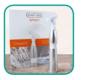

#### **HOW DOES THE EMMI®-PET WORK?**

Ultrasound from the patented Piezo-Chip, uniquely located in the head of the brush, creates up to 96 million air oscillations per minute, which, with the help of the emmi®-pet ultrasonic toothpaste and water is all you need for effective dental hygeine.

When the wet and switched on brush, emiting the ultrasound, comes in contact with the specially formulated emmi®-pet toothpaste, millions of microscopic nano bubbles are continually created and continually implode. This creates a suction effect which removes impurities such as germs, bacteria plaque and tartar.